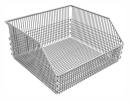

## Nimble Wire Baskets & Wall Panels

Nimble has brought its design in luence to the simple wire basket. Designed using ine mesh to ensure even small items can be stored, the Nimble wire baskets also include reinforced bars for extra strength, a clever divider system and a stacker that maximises space.

Designed using fine mesh to ensure even small items can be stored, the Nimble wire baskets also include reinforced bars for extra strength, a clever lever system and a stacker that maximises space. The Nimble wire baskets come in a range of sizes and are perfect for use with wire shelving systems as well as wall mount applications in nickel chrome and stainless steel.

Small Wire Basket 100W x 195D x 87H mm

Medium Wire Basket 205W x 195D x 87H mm

Large Wire Basket 415W x 295D x 147H mm 415W x 395D x 207H mm

Extra Large Wire Basket

Wire Wall Panel

The wall panels have been designed to allow each unit to sit flush against each other so you can connect as many panels together as you like.