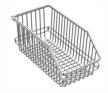

Small Wire Basket 100W x 195D x 87H mm

Medium Wire Basket 205W x 195D x 87H mm

Large Wire Basket 415W x 295D x 147H mm 415W x 395D x 207H mm

Extra Large Wire Basket

Wire Wall Panel

The wall panels have been designed to allow each unit to sit flush against each other so you can connect as many panels together as you like.

## Wire Basket & Wall Panel Specifications

| WIRE BASKETS  |                   |        |
|---------------|-------------------|--------|
| WIRE BASKETS  | SIZE (Wx D x H)   | CODE   |
| NICKEL CHROME | 100 x 195 x 87mm  | B121NC |
|               | 205 x 195 x 87mm  | B221NC |
|               | 415 x 295 x 147mm | B431NC |
|               | 415 x 395 x 207mm | B442NC |
|               |                   |        |