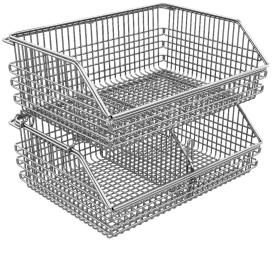

## Nimble Wire Baskets & Wall Panels

Nimble has brought its design in luence to the simple wire basket. Designed using ine mesh to ensure even small items can be stored, the Nimble wire baskets also include reinforced bars for extra strength, a clever divider system and a stacker that maximises space.

Designed using fine mesh to ensure even small items can be stored, the Nimble wire baskets also include reinforced bars for extra strength, a clever lever system and a stacker that maximises space. The Nimble wire baskets come in a range of sizes and are perfect for use with wire shelving systems as well as wall mount applications in nickel chrome and stainless steel.

Divider

No more bent or hard to remove dividers. Ours have been designed to be easily added and removed to baskets with a simple lever system.

Stacker

Nimble's stackable baskets reduce wasted space by storing baskets on top of each other, on a desk, workstation, or shelving.