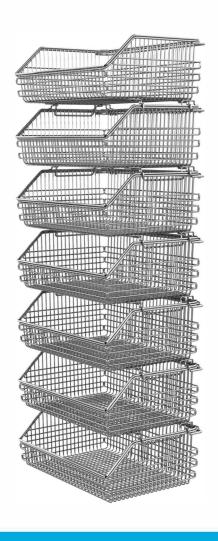

## Nimble Wire Baskets & Wall Panels

Nimble has brought its design in luence to the simple wire basket. Designed using ine mesh to ensure even small items can be stored, the Nimble wire baskets also include reinforced bars for extra strength, a clever divider system and a stacker that maximises space.

Designed using fine mesh to ensure even small items can be stored, the Nimble wire baskets also include reinforced bars for extra strength, a clever lever system and a stacker that maximises space. The Nimble wire baskets come in a range of sizes and are perfect for use with wire shelving systems as well as wall mount applications in nickel chrome and stainless steel.

Divider

No more bent or hard to remove dividers. Ours have been designed to be easily added and removed to baskets with a simple lever system.

Stacker

Nimble's stackable baskets reduce wasted space by storing baskets on top of each other, on a desk, workstation, or shelving.