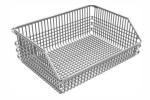

Small Wire Basket 100W x 195D x 87H mm

Medium Wire Basket 205W x 195D x 87H mm

Large Wire Basket 415W x 295D x 147H mm 415W x 395D x 207H mm

Extra Large Wire Basket

Wire Wall Panel

The wall panels have been designed to allow each unit to sit flush against each other so you can connect as many panels together as you like.

## Wire Basket & Wall Panel Specifications

| WIRE BASKETS  |                   |        |
|---------------|-------------------|--------|
| WIRE BASKETS  | SIZE (Wx D x H)   | CODE   |
| NICKEL CHROME | 100 x 195 x 87mm  | B121NC |
|               | 205 x 195 x 87mm  | B221NC |
|               | 415 x 295 x 147mm | B431NC |
|               | 415 x 395 x 207mm | B442NC |
|               |                   |        |