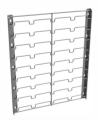

Small Wire Basket 100W x 195D x 87H mm

Medium Wire Basket 205W x 195D x 87H mm

Large Wire Basket 415W x 295D x 147H mm 415W x 395D x 207H mm

Extra Large Wire Basket

Wire Wall Panel

The wall panels have been designed to allow each unit to sit flush against each other so you can connect as many panels together as you like.

LABEL HOLDERS

| WIRE WALL PANELS |                                        |      |  |  |
|------------------|----------------------------------------|------|--|--|
| WIRE WALL PANELS | SIZE (W x H)                           | CODE |  |  |
| NICKEL CHROME    | 420 x 200mm Panel<br>420 x 540mm Panel |      |  |  |