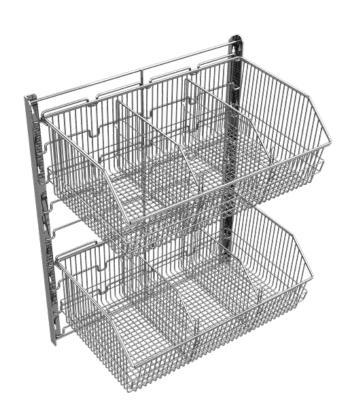

Small Wire Basket 100W x 195D x 87H mm

Medium Wire Basket 205W x 195D x 87H mm

Large Wire Basket 415W x 295D x 147H mm 415W x 395D x 207H mm

Extra Large Wire Basket

Wire Wall Panel

The wall panels have been designed to allow each unit to sit flush against each other so you can connect as many panels together as you like.