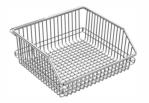

Small Wire Basket 100W x 195D x 87H mm

Medium Wire Basket 205W x 195D x 87H mm

Large Wire Basket 415W x 295D x 147H mm 415W x 395D x 207H mm

Extra Large Wire Basket

Wire Wall Panel

The wall panels have been designed to allow each unit to sit flush against each other so you can connect as many panels together as you like.

## Wire Basket & Wall Panel Specifications

| WIRE BASKETS  |                   |        |
|---------------|-------------------|--------|
| WIRE BASKETS  | SIZE (Wx D x H)   | CODE   |
| NICKEL CHROME | 100 x 195 x 87mm  | B121NC |
|               | 205 x 195 x 87mm  | B221NC |
|               | 415 x 295 x 147mm | B431NC |
|               | 415 x 395 x 207mm | B442NC |
|               |                   |        |