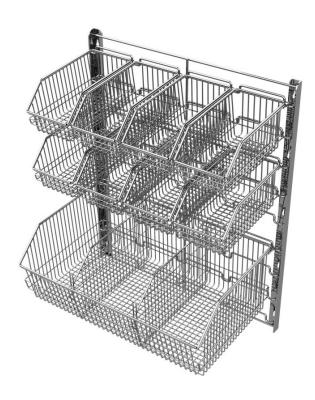

Small Wire Basket 100W x 195D x 87H mm

Medium Wire Basket 205W x 195D x 87H mm

Large Wire Basket 415W x 295D x 147H mm 415W x 395D x 207H mm

Extra Large Wire Basket

Wire Wall Panel

The wall panels have been designed to allow each unit to sit flush against each other so you can connect as many panels together as you like.