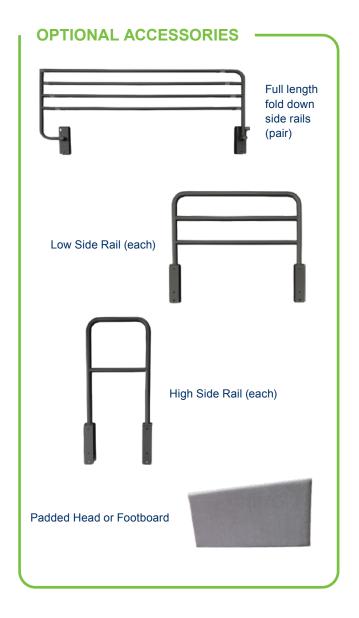

## **Home Care Bed**

The Home Care Bed from Freedom Healthcare has been designed with a full padded fabric surround and optional matching padded headboards and footboards. The four-section fully profiling mattress platform is controlled by Linak actuators and comes standard with a battery backup for extra peace of mind.