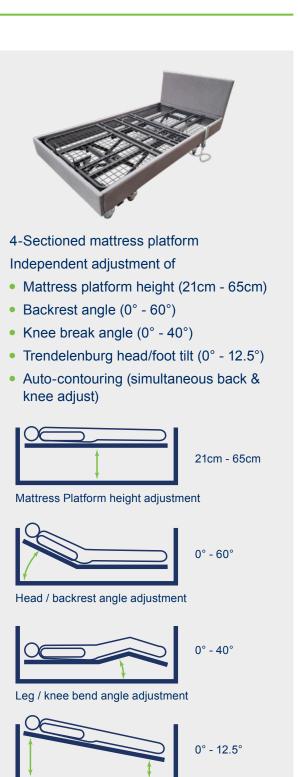

The adjustable bed height goes as low as 21cm and as well as backrest and knee bend, has Trendelenburg and reverse Trendelenburg tilt. With four of the eight castors having convenient pedal central-locking on all four twin wheel castors, the bed is kept securely in place.

The bed comes standard with a 200cm mattress platform length to comfortably accommodate taller users.

Available in Single and King Single.

**LEARN MORE** 

**CONTACT US** 

Trendelenburg / Reverse Trendelenburg