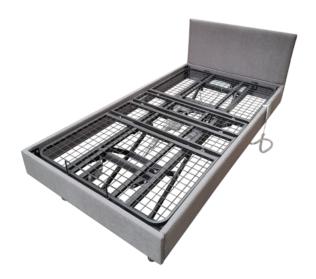

## **Home Care Bed**

The Home Care Bed from Freedom Healthcare has been designed with a full padded fabric surround and optional matching padded headboards and footboards. The four-section fully profiling mattress platform is controlled by Linak actuators and comes standard with a battery backup for extra peace of mind.

The adjustable bed height goes as low as 21cm and as well as backrest and knee bend, has Trendelenburg and reverse Trendelenburg tilt. With four of the eight castors having convenient pedal central-locking on all four twin wheel castors, the bed is kept securely in place.

The bed comes standard with a 200cm mattress platform length to comfortably accommodate taller users.

Available in Single and King Single.

**LEARN MORE** 

**CONTACT US** 

Trendelenburg / Reverse Trendelenburg