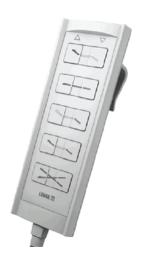

## **HOME CARE BED**

The Linak electronic drive system operates the quiet and smooth functioning actuators by means of a simple to understand, intuitive handset. The included battery back-up offers added reassurance that you will always be able to utilise the full functionality of the bed when you need to.